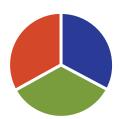

33% Kentucky Bluegrass (LXQ 110 Brand)

34% Perennial Ryegrass (LXQ 220 Brand)

33% Creeping Red Fescue (LXQ 330 Brand)