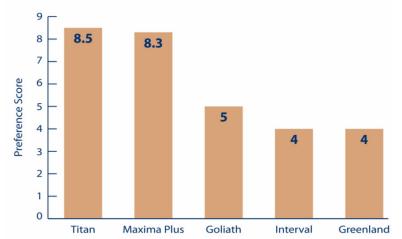

## **Stock Grazing Preference of Different Forage Rapes**

## **Preference Score**

The higher the score the better

1 = Crop untouched

**9** = Crop completely eaten