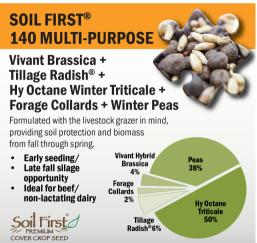

|                                 |           |                 |                              |

#### **COVER CROPS**

START

### FOR EARLY VEGETABLES

#### **OPTIONAL:**

Adding Winter Peas, Hairy Vetch or Crimson Clover to an existing mix can help boost nitrogen fixation on fields where corn will be planted next.

#### QUICK REFERENCE GUIDE TO SOIL FIRST® COVER CROP MIXES

Every Soil First® brand cover crop mix contains Tillage Radish®.

Each Soil First® mix contains select varieties or species of cover crops that work together to provide a range of benefits when used as part of a well planned crop rotation. Results based on conditions.



May winterterminate when planted in July or August if growth is more than 12 inches in height at freeze up.

†IMPORTANT

NOTE:













#### SOIL FIRST® 120 FXTENDER Hy Octane Triticale + **Fixation Balansa Clover** Tillage Radish® Extended soil coverage mixing traditional biomass options with the Fixation Radish® 7% Ralanca improved winter-hardiness and rooting Clover 7% notential of balansa clover Mix components equal up to 120 days of grazing Extended ground cover (7 - 8 mths.) Soil First COVER CROP SEED





#### SOIL FIRST® 167 SUMMER GRAZER

Tillage Radish® + Sorghum x Sudangrass + Sunn Hemp

Summer seeded mix where the focus is quick tonnage and over – biomass production.

- · Tolerates poor soil environments
- · Formulations for fall grazing
- Sorghum x sudangrass offers increased tonnage in warm and dry climates



fers Sunn Hemp 45%

Tillage Sorghum Sudangrass 40%

Soil First



Guardian® Fall Rye is carefull