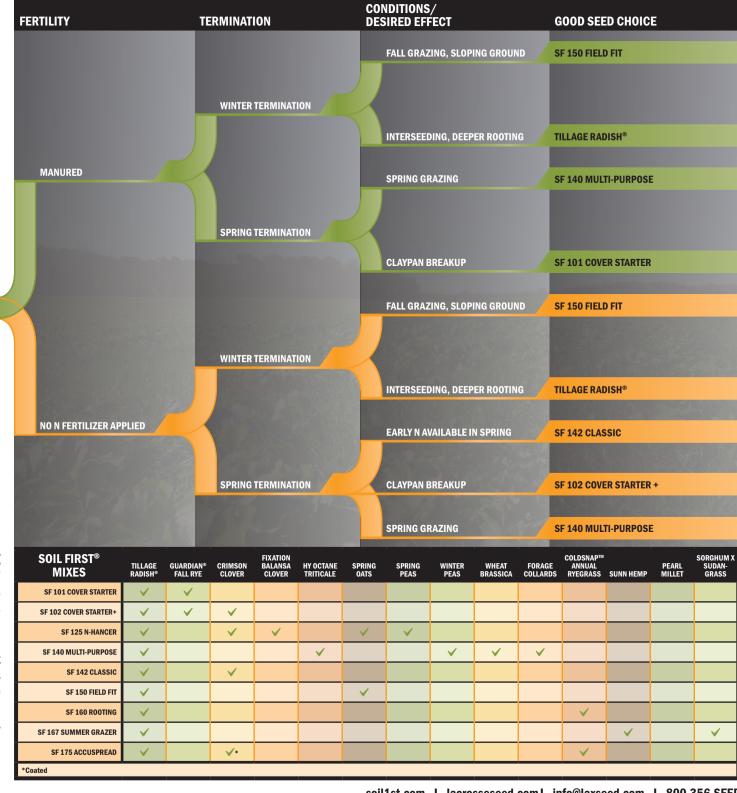

#### **QUICK REFERENCE GUIDE TO SOIL FIRST® COVER CROP MIXES**

Every Soil First® brand cover crop mix contains Tillage Radish®.

### COVER CROPS

START