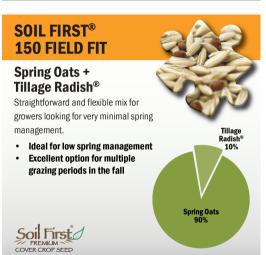

|                                 |           |                 |                              |

#### **COVER CROPS**

START

### FOR EARLY VEGETABLES

#### **OPTIONAL:**

Adding Winter Peas, Hairy Vetch or Crimson Clover to an existing mix can help boost nitrogen fixation on fields where corn will be planted next.

#### QUICK REFERENCE GUIDE TO SOIL FIRST® COVER CROP MIXES

Every Soil First® brand cover crop mix contains Tillage Radish®.

Each Soil First® mix contains select varieties or species of cover crops that work together to provide a range of benefits when used as part of a well planned crop rotation. Results based on conditions.



May winterterminate when planted in July or August if growth is more than 12 inches in height at freeze up.

†IMPORTANT

NOTE:













#### SOIL FIRST® 120 FXTENDER Hy Octane Triticale + **Fixation Balansa Clover** Tillage Radish® Extended soil coverage mixing traditional biomass options with the Fixation Radish® 7% Ralanca improved winter-hardiness and rooting Clover 7% notential of balansa clover Mix components equal up to 120 days of grazing Extended ground cover (7 - 8 mths.) Soil First COVER CROP SEED





#### SOIL FIRST® 167 SUMMER GRAZER

Tillage Radish® + Sorghum x Sudangrass + Sunn Hemp

Summer seeded mix where the focus is quick tonnage and over – biomass production.

- · Tolerates poor soil environments
- · Formulations for fall grazing
- Sorghum x sudangrass offers increased tonnage in warm and dry climates



fers Sunn Hemp 45%

Tillage Sorghum Sudangrass 40%

Soil First



Guardian® Fall Rye is care