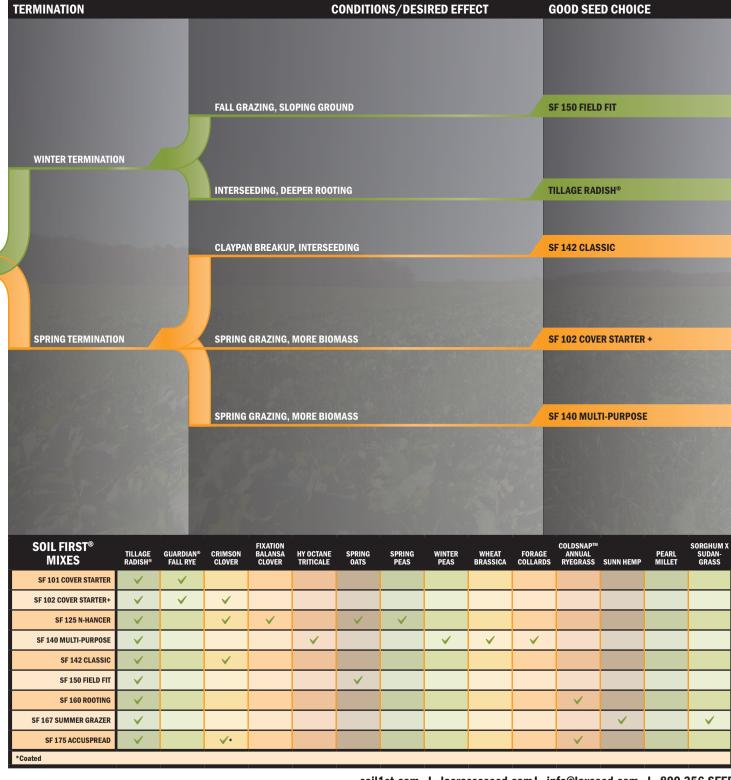

#### **QUICK REFERENCE GUIDE TO SOIL FIRST® COVER CROP MIXES**

Every Soil First® brand cover crop mix contains Tillage Radish®.

### **COVER CROPS** AFTER CORN SILAGE

START

### OPTIONAL:

Adding Winter Peas, Hairy Vetch or Crimson Clover to an existing mix can help boost nitrogen fixation on fields where corn will be planted next.