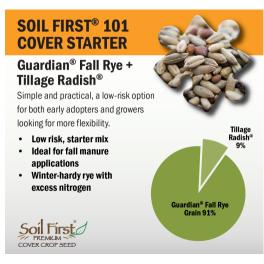

fers Sunn Hemp 45%

Tillage Sorghum Sudangrass 40%

Soil First

Guardian® Fall Rye is carefully screened to provide dependable results in cover cropping situations. Excellent germination and early vigor in cooler temperatures, combined with solid winter hardiness and quick spring green-up, make Guardian® an excellent choice for a low-risk entry into cover cropping.

- Screened for purity and cleanliness
- · Clear tag certified noxious weed free
- · Sclerotinia (white mold) free
- · Professionally grown for seed, not grain
- · Strong winter hardiness
- Excellent germination and early vigor