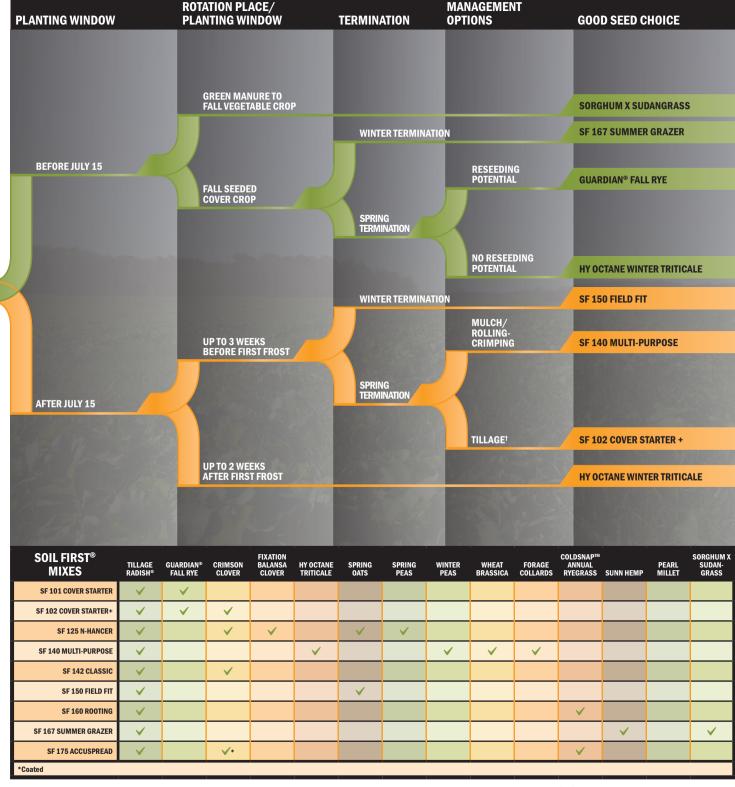

#### QUICK REFERENCE GUIDE TO SOIL FIRST® COVER CROP MIXES

Every Soil First® brand cover crop mix contains Tillage Radish®.

Each Soil First® mix contains select varieties or species of cover crops that work together to provide a range of benefits when used as part of a well planned crop rotation. Results based on conditions.

May winterterminate when planted in July or August if growth is more than 12 inches in height at freeze up.

†IMPORTANT

NOTE: