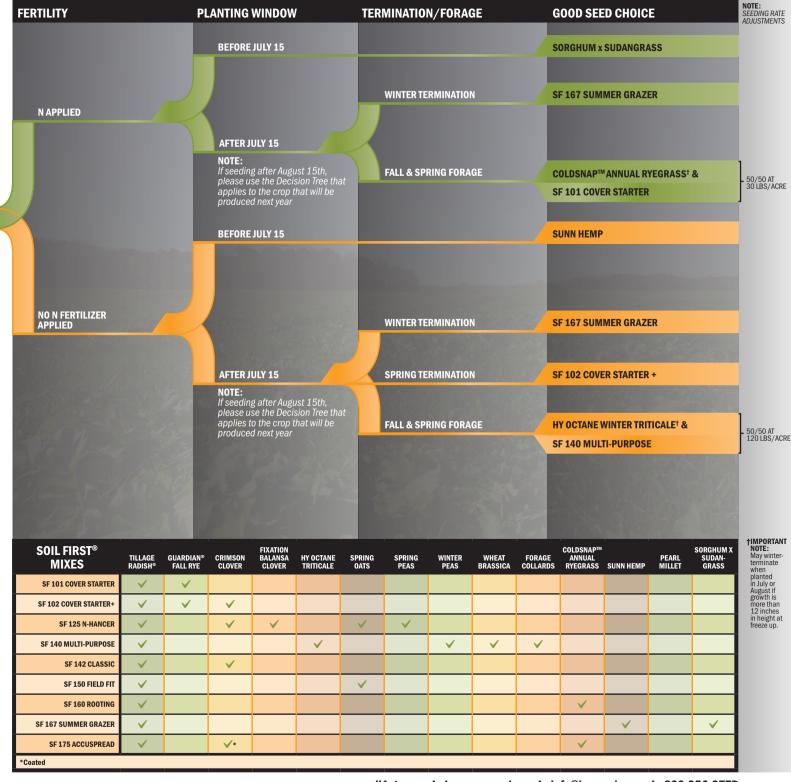

#### QUICK REFERENCE GUIDE TO SOIL FIRST® COVER CROP MIXES

Every Soil First® brand cover crop mix contains Tillage Radish®.

#### **QUICK REFERENCE GUIDE TO SOIL FIRST® COVER CROP MIXES**

Every Soil First® brand cover crop mix contains Tillage Radish®.