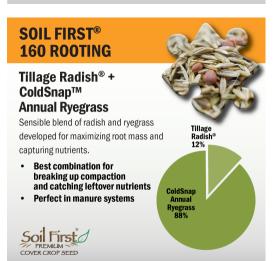

|                                 |           |                 |                              |

#### **COVER CROPS**

START

### FOR EARLY VEGETABLES

#### **OPTIONAL:**

Adding Winter Peas, Hairy Vetch or Crimson Clover to an existing mix can help boost nitrogen fixation on fields where corn will be planted next.

#### QUICK REFERENCE GUIDE TO SOIL FIRST® COVER CROP MIXES

Every Soil First® brand cover crop mix contains Tillage Radish®.

Each Soil First® mix contains select varieties or species of cover crops that work together to provide a range of benefits when used as part of a well planned crop rotation. Results based on conditions.



May winterterminate when planted in July or August if growth is more than 12 inches in height at freeze up.

†IMPORTANT

NOTE:













#### SOIL FIRST® 120 FXTENDER Hy Octane Triticale + **Fixation Balansa Clover** Tillage Radish® Extended soil coverage mixing traditional biomass options with the Fixation Radish® 7% Ralanca improved winter-hardiness and rooting Clover 7% notential of balansa clover Mix components equal up to 120 days of grazing Extended ground cover (7 - 8 mths.) Soil First COVER CROP SEED





#### SOIL FIRST® 167 SUMMER GRAZER

Tillage Radish® + Sorghum x Sudangrass + Sunn Hemp

Summer seeded mix where the focus is quick tonnage and over – biomass production.

- · Tolerates poor soil environments
- · Formulations for fall grazing
- Sorghum x sudangrass offers increased tonnage in warm and dry climates



fers Sunn Hemp 45%

Tillage Sorghum Sudangrass 40%

Soil First



Guardian® Fall Rye is carefully