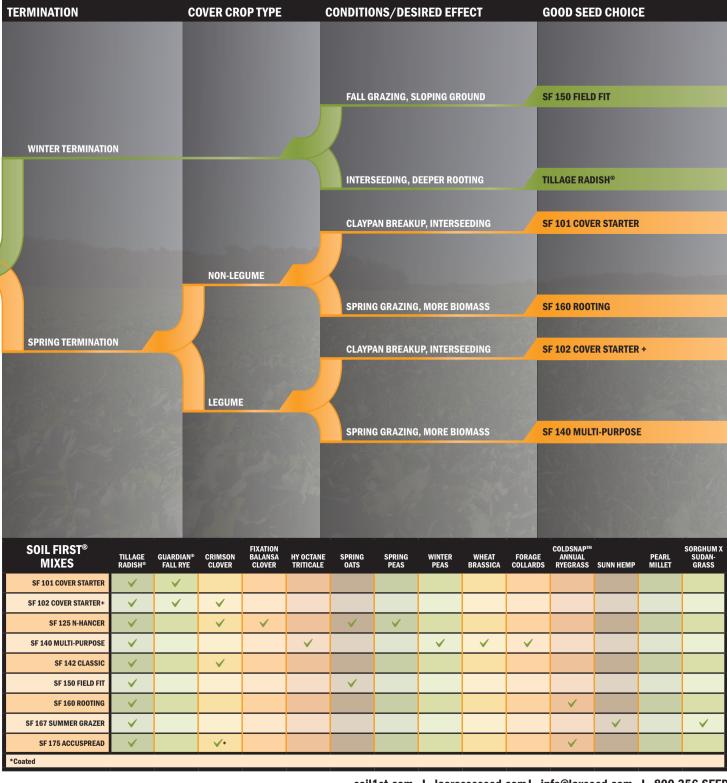

#### QUICK REFERENCE GUIDE TO SOIL FIRST® COVER CROP MIXES

Every Soil First® brand cover crop mix contains Tillage Radish®.

# **COVER CROPS**