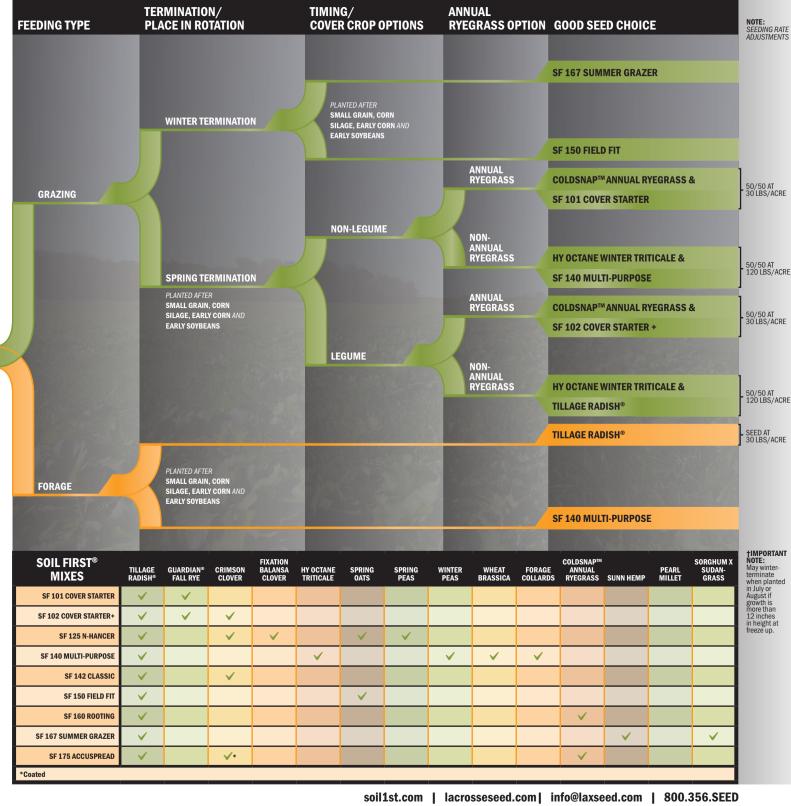

#### **QUICK REFERENCE GUIDE TO SOIL FIRST® COVER CROP MIXES**

Every Soil First® brand cover crop mix contains Tillage Radish®.

**COVER CROPS** FOR FALL GRAZING OR FORAGE HARVEST

START

#### **QUICK REFERENCE GUIDE TO SOIL FIRST® COVER CROP MIXES**

Every Soil First® brand cover crop mix contains Tillage Radish®.

START

#### NOTE: SEEDING RATE ADJUSTMENTS ANNUAL **GOOD SEED CHOICE FEEDING TYPE PLACE IN ROTATION COVER CROP OPTIONS** RYEGRASS OPTION COLDSNAPTM ANNUAL RYFGRASS & ANNUAL RYEGRASS SF 101 COVER STARTER + 50/50 AT 30 LBS/ACRE NON-LEGUME NON-ANNUAL RYEGRASS **HY OCTANE WINTER TRITICALE &** 50/50 AT 120 LBS/ACRE GRAZING SF 140 MULTI-PURPOSE ANNUAL SMALL GRAIN, CORN SILAGE, EARLY CORN AND RYEGRASS COLDSNAP™ ANNUAL RYEGRASS & 50/50 AT 30 LBS/ACRE EARLY SOYBEANS SF 102 COVER STARTER + LEGUME NON-ANNUAL RYEGRASS **HY OCTANE WINTER TRITICALE &** 50/50 AT 120 LBS/ACRE SF 140 MULTI-PURPOSE ANNUAL RYEGRASS COLDSNAP™ ANNUAL RYEGRASS & 50/50 AT 30 LBS/ACRE SF 101 COVER STARTER NON-LEGUME NON-ANNUAL RYEGRASS **HY OCTANE WINTER TRITICALE &** 50/50 AT 120 LBS/ACRE **SF 140 MULTI-PURPOSE** ANNUAL RYEGRASS COLDSNAP™ ANNUAL RYEGRASS & 50/50 AT 30 LBS/ACRE PLANTED AFTER SF 102 COVER STARTER + SMALL GRAIN, CORN FORAGE SILAGE, EARLY CORN AND **LEGUME** NON-ANNUAL RYEGRASS **HY OCTANE WINTER TRITICALE &** 50/50 AT 120 LBS/ACRE **SF 140 MULTI-PURPOSE** SEED AT 120 LBS/ACRE