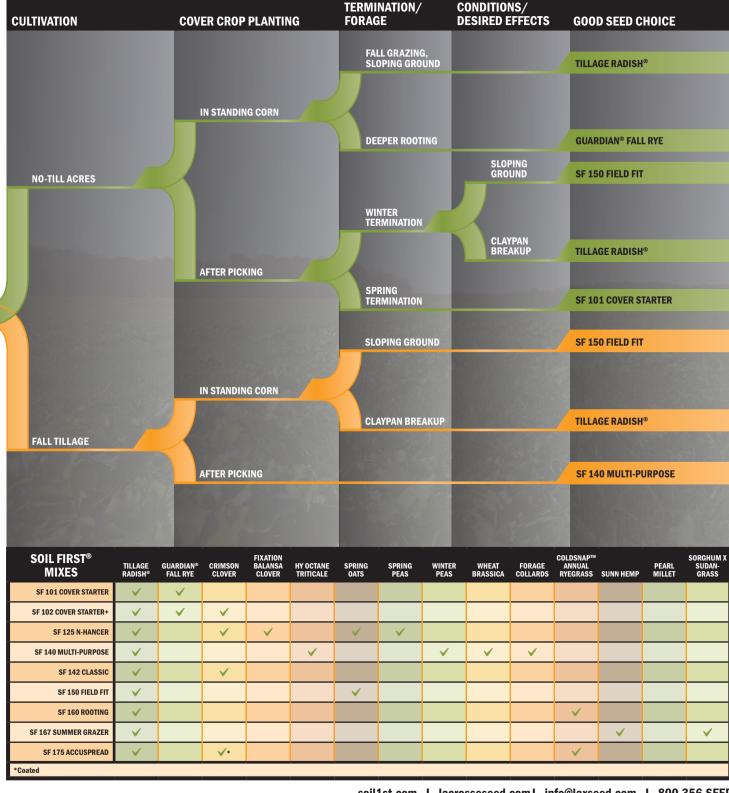

#### QUICK REFERENCE GUIDE TO SOIL FIRST® COVER CROP MIXES

Every Soil First® brand cover crop mix contains Tillage Radish®.

#### **QUICK REFERENCE GUIDE TO SOIL FIRST® COVER CROP MIXES**

Every Soil First® brand cover crop mix contains Tillage Radish®.

**COVER CROPS FOLLOWING SEED CORN** 

START