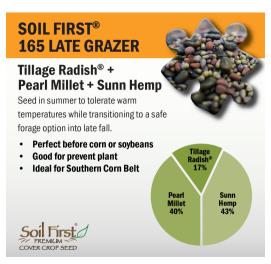

#### **QUICK REFERENCE GUIDE TO SOIL FIRST® COVER CROP MIXES**

Every Soil First® brand cover crop mix contains Tillage Radish®.

**COVER CROPS** FOR FALL GRAZING OR FORAGE HARVEST

START

#### **QUICK REFERENCE GUIDE TO SOIL FIRST® COVER CROP MIXES**

Every Soil First® brand cover crop mix contains Tillage Radish®.

START