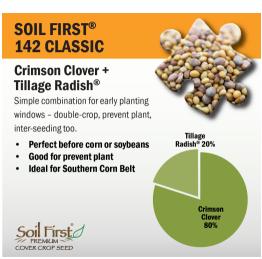

OP MIXES

Every Soil First® brand cover crop mix contains Tillage Radish®.

Each Soil First® mix contains select varieties or species of cover crops that work together to provide a range of benefits when used as part of a well planned crop rotation. Results based on conditions.



May winterterminate when planted in July or August if growth is more than 12 inches in height at freeze up.

†IMPORTANT

NOTE:













#### SOIL FIRST® 120 FXTENDER Hy Octane Triticale + **Fixation Balansa Clover** Tillage Radish® Extended soil coverage mixing traditional biomass options with the Fixation Radish® 7% Ralanca improved winter-hardiness and rooting Clover 7% notential of balansa clover Mix components equal up to 120 days of grazing Extended ground cover (7 - 8 mths.) Soil First COVER CROP SEED





#### SOIL FIRST® 167 SUMMER GRAZER

Tillage Radish® + Sorghum x Sudangrass + Sunn Hemp

Summer seeded mix where the focus is quick tonnage and over – biomass production.

- · Tolerates poor soil environments
- · Formulations for fall grazing
- Sorghum x sudangrass offers increased tonnage in warm and dry climates



fers Sunn Hemp 45%

Tillage Sorghum Sudangrass 40%

Soil First



Guardian® Fall Rye is carefully screened to provide dependable results in cover cropping situations. Excellent germination and early vigor in cooler temperatures, combined with solid winter hardiness and quick spring green-up, make Guardian® an excellent choice for a low-risk entry into cover cropping.

- Screened for purity and cleanliness
- · Clear tag certified noxious weed free
- · Sclerotinia (white mold