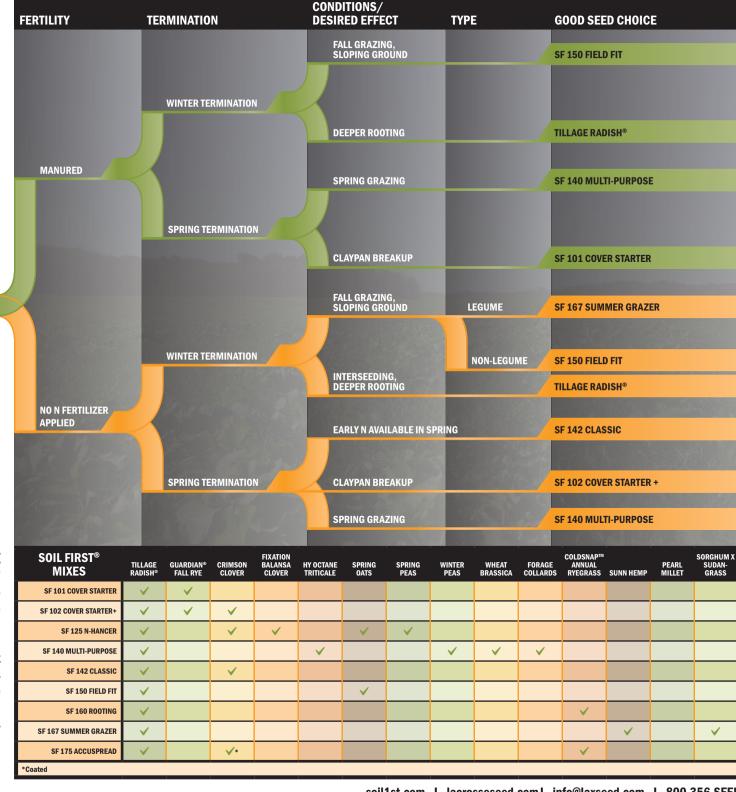

#### QUICK REFERENCE GUIDE TO SOIL FIRST® COVER CROP MIXES

Every Soil First® brand cover crop mix contains Tillage Radish®.

### **COVER CROPS**

#### FOR REMEDIATION

START

#### **OPTIONAL:**

Adding Winter Peas. Hairy Vetch or Crimson Clover to an existing mix can help boost nitrogen fixation on fields where corn will be planted next.