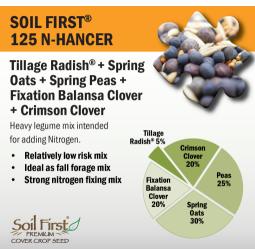

|                                 |           |                 |                              |

#### **COVER CROPS**

START

### FOR EARLY VEGETABLES

#### **OPTIONAL:**

Adding Winter Peas, Hairy Vetch or Crimson Clover to an existing mix can help boost nitrogen fixation on fields where corn will be planted next.

#### QUICK REFERENCE GUIDE TO SOIL FIRST® COVER CROP MIXES

Every Soil First® brand cover crop mix contains Tillage Radish®.

Each Soil First® mix contains select varieties or species of cover crops that work together to provide a range of benefits when used as part of a well planned crop rotation. Results based on conditions.



May winterterminate when planted in July or August if growth is more than 12 inches in height at freeze up.

†IMPORTANT

NOTE:













#### SOIL FIRST® 120 FXTENDER Hy Octane Triticale + **Fixation Balansa Clover** Tillage Radish® Extended soil coverage mixing traditional biomass options with the Fixation Radish® 7% Ralanca improved winter-hardiness and rooting Clover 7% notential of balansa clover Mix components equal up to 120 days of grazing Extended ground cover (7 - 8 mths.) Soil First COVER CROP SEED





#### SOIL FIRST® 167 SUMMER GRAZER

Tillage Radish® + Sorghum x Sudangrass + Sunn Hemp

Summer seeded mix where the focus is quick tonnage and over – biomass production.

- · Tolerates poor soil environments
- · Formulations for fall grazing
- Sorghum x sudangrass offers increased tonnage in warm and dry climates



fers Sunn Hemp 45%

Tillage Sorghum Sudangrass 40%

Soil First



Guardian® Fall Rye is ca