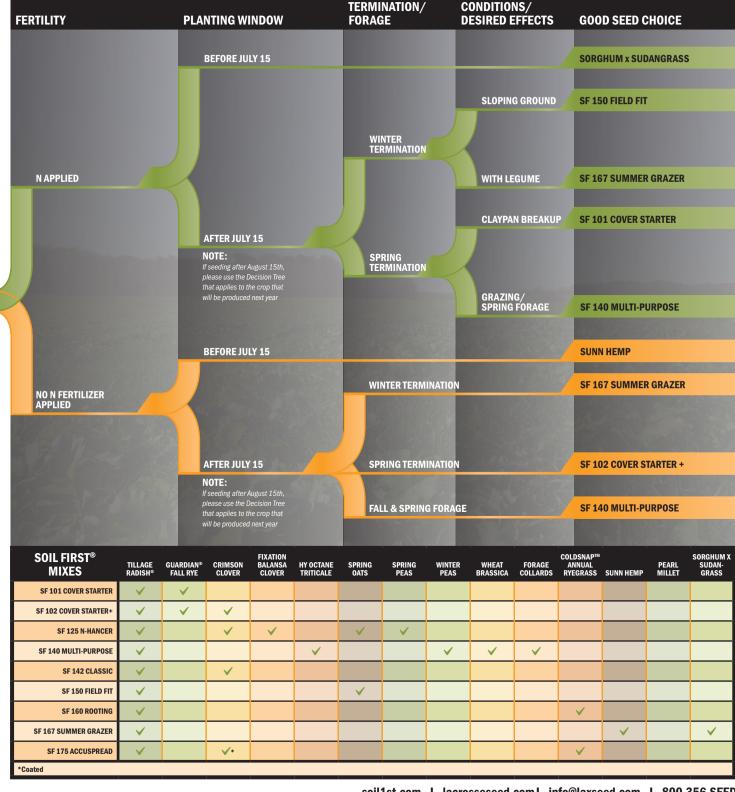

#### **QUICK REFERENCE GUIDE TO SOIL FIRST® COVER CROP MIXES**

Every Soil First® brand cover crop mix contains Tillage Radish®.