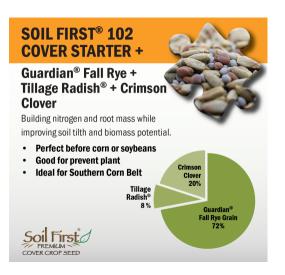

|                                 |           |                 |                              |

#### **COVER CROPS**

START

### FOR EARLY VEGETABLES

#### **OPTIONAL:**

Adding Winter Peas, Hairy Vetch or Crimson Clover to an existing mix can help boost nitrogen fixation on fields where corn will be planted next.

#### QUICK REFERENCE GUIDE TO SOIL FIRST® COVER CROP MIXES

Every Soil First® brand cover crop mix contains Tillage Radish®.

Each Soil First® mix contains select varieties or species of cover crops that work together to provide a range of benefits when used as part of a well planned crop rotation. Results based on conditions.



May winterterminate when planted in July or August if growth is more than 12 inches in height at freeze up.

†IMPORTANT

NOTE:













#### SOIL FIRST® 120 FXTENDER Hy Octane Triticale + **Fixation Balansa Clover** Tillage Radish® Extended soil coverage mixing traditional biomass options with the Fixation Radish® 7% Ralanca improved winter-hardiness and rooting Clover 7% notential of balansa clover Mix components equal up to 120 days of grazing Extended ground cover (7 - 8 mths.) Soil First COVER CROP SEED





#### SOIL FIRST® 167 SUMMER GRAZER

Tillage Radish® + Sorghum x Sudangrass + Sunn Hemp

Summer seeded mix where the focus is quick tonnage and over – biomass production.

- · Tolerates poor soil environments
- · Formulations for fall grazing
- Sorghum x sudangrass offers increased tonnage in warm and dry climates



fers Sunn Hemp 45%

Tillage Sorghum Sudangrass 40%

Soil First



Guardian® Fall Rye is carefu