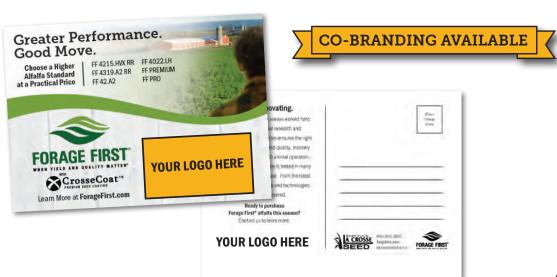

## Forage First® CO-BRAND POSTCARD

Capture your customer's attention with an alfalfa, mix or standard forage postcard. Include a custom message or let the Forage First® experts provide it for you.