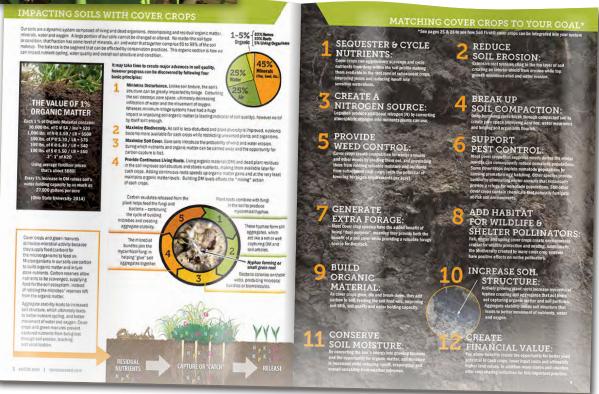

#### Soil First® **POSTERS**

These useful product and information posters are an easy reference for assisting customers in understanding what the right cover crop solution is for their their specific need and perhaps providing information they were unaware of.

#### 18 X 24 INCH **COVER CROPPING, ROOT CHANNELS**

#### 8.5 X 11 INCH **INFORMATION BENEFITS & NUTRITION CHART**

#### 11 X 17 INCH **AERIAL/SURFACE SEEDING CHART**

18 X 24 INCH MATCHING COVER CROPS TO YOUR GOAL POSTER

18 X 24 INCH **FALL NUTRIENT UPTAKE POSTER** 