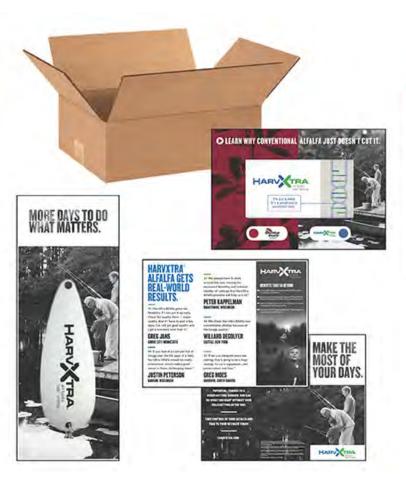

### HarvXtra® MARKETING KIT

The comprehensive marketing kit includes:

- 18 x 24 inch HarvXtra® Poster
- 18 x 24 inch Roundup Ready® Poster
- HarvXtra®Introduction Packets
- (1) HarvXtra<sup>®</sup>/Roundup Ready<sup>®</sup> Tissue Cover
- (1) HarvXtra<sup>®</sup>/Roundup Ready<sup>®</sup> Pop-Up Tower
- Thumb Drive with pre-loaded HarvXtra® information
- 8 x 10 inch HarvXtra® Window Cling
- 8 x 10 inch Roundup Ready® Window Cling
- Amazon Echo Dot Stand pre-programmed with HarvXtra® information