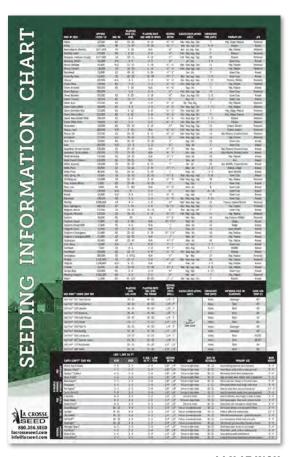

## La Crosse Seed SEEDING INFORMATION CHART

11 X 17 INCH SEEDING INFORMATION CHART