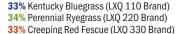

50% Kentucky Bluegrass (LXQ 110 Brand) 25% Perennial Ryegrass (LXQ 220 Brand) 25% Creeping Red Fescue (LXO 330 Brand)